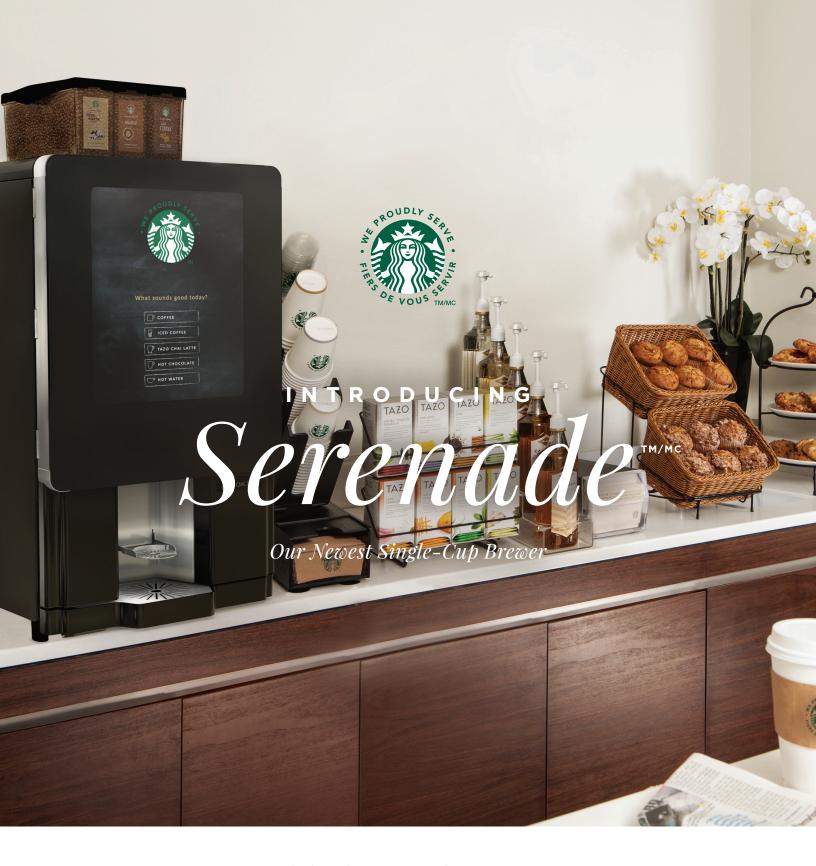

# A freshly brewed experience.

The knowledge, passion and care that your employees expect from Starbucks is available one freshly brewed cup at a time.

SINGLE SERVING = LESS PRODUCT WASTE

### Beautifully captivating. Genuinely Starbucks.

With engaging content on its enhanced 17" screen and the versatility to add a customer payment option (coming soon!), Serenade<sup>™™</sup> single-cup brewer brings the brand to life with a genuine Starbucks Experience, that's conveniently self-serve.

## Delicious variety in every serving.

ICED COFFEE

TAZO. CHAI LATTE

HOT CHOCOLATE

Three whole bean hoppers with five coffee varieties to choose from