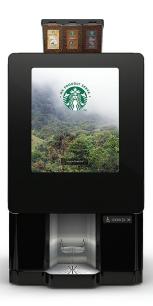

### Beautifully captivating. Genuinely Starbucks.

With engaging content on its enhanced 17" screen and the versatility to add a customer payment option (coming soon!), Serenade<sup>™™</sup> single-cup brewer brings the brand to life with a genuine Starbucks Experience, that's conveniently self-serve.

## Delicious variety in every serving.

ICED COFFEE

TAZO. CHAI LATTE

HOT CHOCOLATE

Three whole bean hoppers with five coffee varieties to choose from