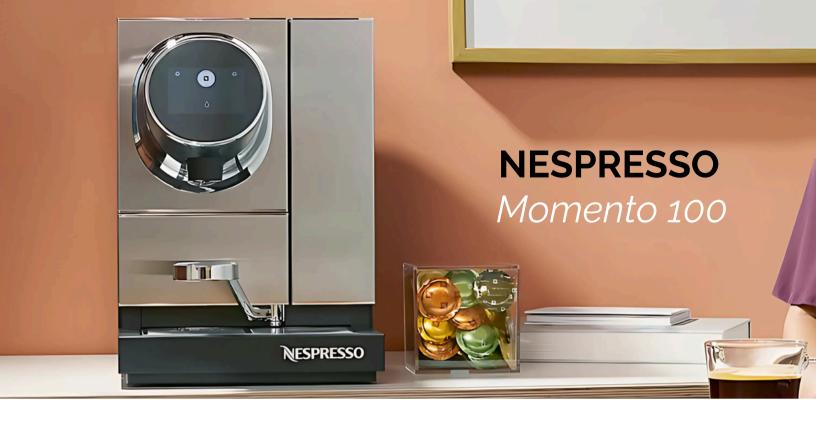

### **HOW TO USE**

### STEP 1

Choose your capsule.
Insert it into the machine.
It will recommend the best recipe based on your chosen capsule.

## STEP 2

Grab your cup and place it on the cup support (for small or medium format) or on the tray (for larger sizes). Select your format from the screen options.

# STEP 3

Wait for your beverage and enjoy!

Note, your machine may take a small moment before each use to rinse for optimal results.